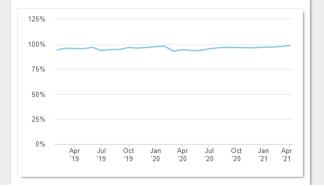

Easily switch between graphed analysis results.
(Months' Supply Shown)

Switch to a comparison of percentage trends with a simple click! (Median \$ / SqFt Shown)