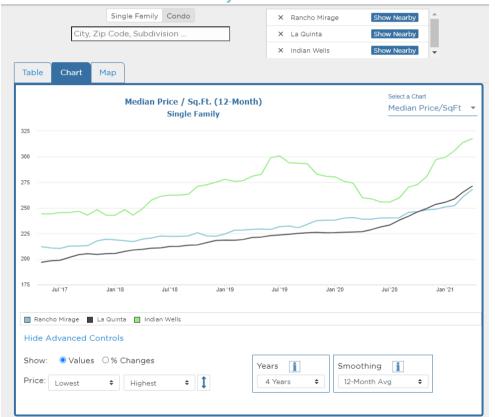

## Any Historical Data Point Can Be Viewed

Simply hover your mouse for a data pop-up!