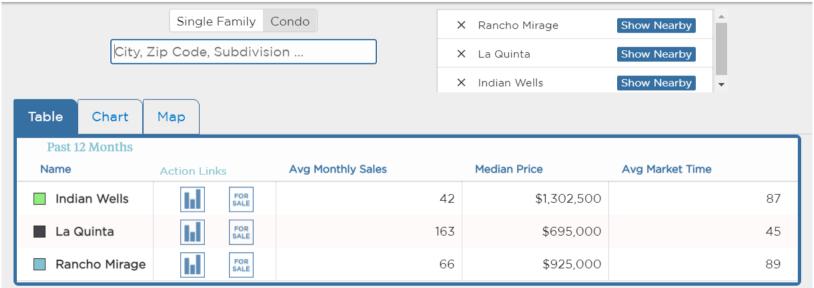

reat reason to reach out to them more frequently, with excusive and important market information they will appreciate receiving from you.



# Starting Your Search Is THIS Easy!







## **Get These 12 Results INSTANTLY!**











0



0

89

#### **DOWN** 12.7% vs Apr 2020



#### Sales / List Price

0

98.7%

UP 4.6% vs Apr 2020



#### Sales / Orig. List Price



#### UP 4.0% vs Apr 2020











0



a

60.6%

UP 465.7% vs Apr 2020





a

1.43

**DOWN** 76.6% vs Apr 2020







UP 47.0% vs Apr 2020



















## Any Historical Data Point Can Be Viewed



Simply hover your mouse for a data pop-up!



# **Print Or Save to 3-Page Summary PDF**



https://test-resourceanalytiv.com/(print-print/news4Print)

https://test.resourceanalytix.com//print-print/news4Print/



76%











Easily switch between graphed analysis results.
(Median \$ / SqFt Shown)







Easily switch between graphed analysis results.

(Median \$ / SqFt Shown)







Easily switch between graphed analysis results.

(Inventory Shown)





Easily switch between graphed analysis results.
(Market Time Shown)





Easily switch between graphed analysis results.
(Months' Supply Shown)





Switch to a comparison of percentage trends with a simple click! (Median \$ / SqFt Shown)



## Indian Wells Months of Supply by Price Range



#### Indian Wells, CA - Single Family



Choose the right Price
Range Stratification
for your target listing
or offer price.



## **3-City Heat Index Comparison Report**



\$100-\$150K





Indian Wells, CA - Single Family

April, 2021



99



## **Intelligent Da