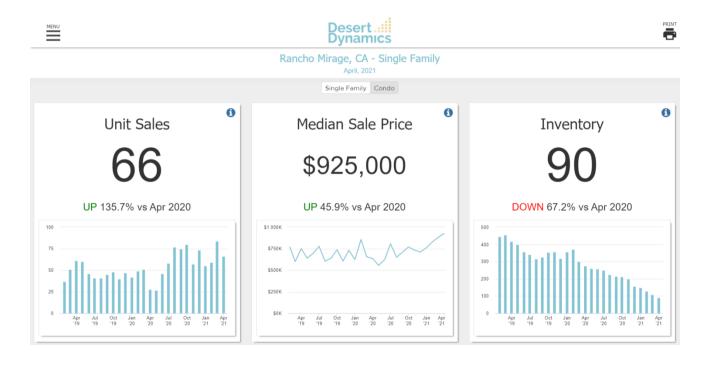

## **Get These 12 Results INSTANTLY!**

0

0

89

#### **DOWN** 12.7% vs Apr 2020

#### Sales / List Price

0

98.7%

UP 4.6% vs Apr 2020

#### Sales / Orig. List Price

#### UP 4.0% vs Apr 2020

0

a

60.6%

UP 465.7% vs Apr 2020

a

1.43

**DOWN** 76.6% vs Apr 2020

UP 47.0% vs Apr 2020