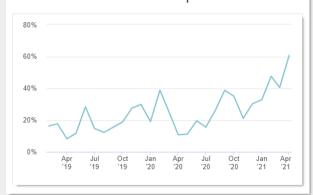

Easily switch between graphed analysis results.

(Median \$ / SqFt Shown)

Easily switch between graphed analysis results.

(Inventory Shown)

Easily switch between graphed analysis results.
(Market Time Shown)