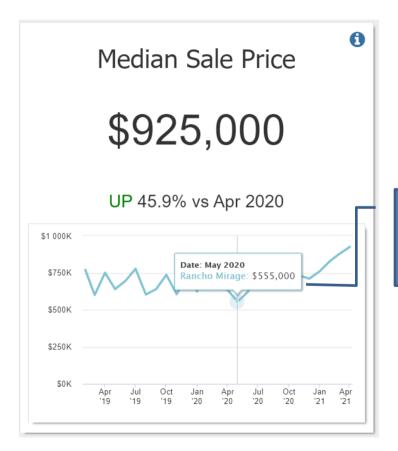

## Any Historical Data Point Can Be Viewed

Simply hover your mouse for a data pop-up!