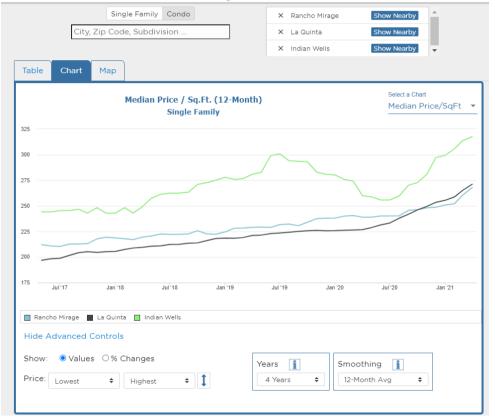

## Any Historical Data Point Can Be Viewed

Simply hover your mouse for a data pop-up!