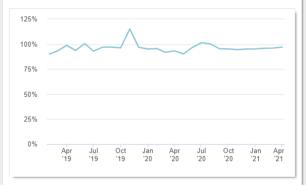

# **Print Or Save to 3-Page Summary PDF**

https://test-resourceanalytiv.com/(print-print/news4Print)

https://test.resourceanalytix.com//print-print/news4Print/

76%

Easily switch between graphed analysis results.
(Median \$ / SqFt Shown)

Easily switch between graphed analysis results.

(Median \$ / SqFt Shown)

Easily switch between graphed analysis results.

(Inventory Shown)

Easily switch between graphed analysis results.
(Market Time Shown)