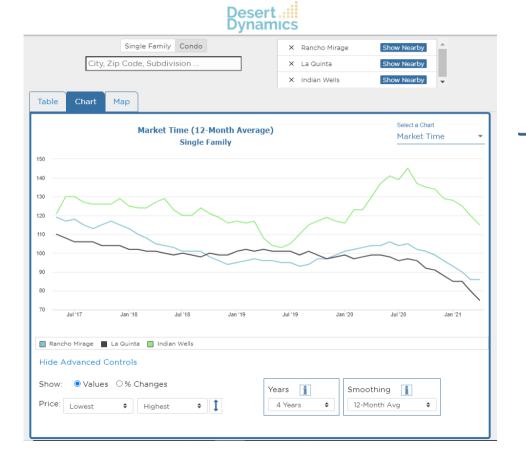

Easily switch between graphed analysis results.

(Median \$ / SqFt Shown)

Easily switch between graphed analysis results.

(Inventory Shown)

Easily switch between graphed analysis results.
(Market Time Shown)

Easily switch between graphed analysis results.
(Months' Supply Shown)

Switch to a comparison of percentage trends with a simple click! (Median \$ / SqFt Shown)