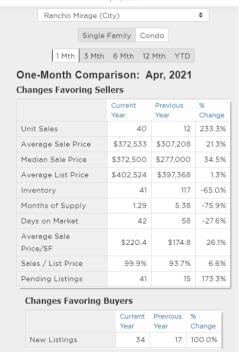

Easily switch between graphed analysis results.

(Median \$ / SqFt Shown)







Easily switch between graphed analysis results.

(Inventory Shown)





Easily switch between graphed analysis results.
(Market Time Shown)





Easily switch between graphed analysis results.
(Months' Supply Shown)





Switch to a comparison of percentage trends with a simple click! (Median \$ / SqFt Shown)



## Indian Wells Months of Supply by Price Range



#### Indian Wells, CA - Single Family



Choose the right Price
Range Stratification
for your target listing
or offer price.



## **3-City Heat Index Comparison Report**



\$100-\$150K





Indian Wells, CA - Single Family

April, 2021



99



## **Intelligent Data-To-Text Analysis**

#### Desert .:: Dynamics

#### Rancho Mirage, CA - Condominium



#### Desert.... Dynamics

#### Rancho Mirage, CA - Condominium



Change historical time frame references for short-term and longer-term context and understanding.



## **How Do I Get Started?**

- The app is live now...so you may get started now!
  - There is now a wealth of market understanding at your fingertips for use with sellers and buyers.
- Share content with your seller and buyer clients via PDF and email for now.
  - Social media and email links will soon be <u>live</u> in the Desert Dynamics app.
  - Look for updates from CDAR on when these functions go live.
- Pay attention to training opportunities coming soon to learn:
  - Best practice talking points around these robust analysis results for both sellers and buyers.
  - Tips and tricks in searching, filtering and revising