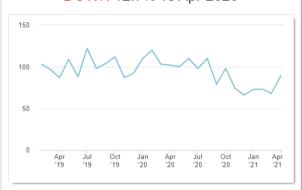

es have been standardized by name and validated.

#### Simple output.

- Social media sharing from your secure access on Facebook, Twitter and other platforms coming soon!
- Unique to CDAR REALTOR® member agents and firms.
  - The app uses all data from GPS MLS, but is available <u>exclusively</u> to CDAR members.
  - This is a unique, <u>competitive advantage</u> CDAR members and firms will have over others.
- Provides immediate, significant understanding and value to your sellers and buyers.
  - And gives you a great reason to reach out to them more frequently, with excusive and important market information they will appreciate receiving from you.



# Starting Your Search Is THIS Easy!







## **Get These 12 Results INSTANTLY!**











0



0

89

#### **DOWN** 12.7% vs Apr 2020



#### Sales / List Price

0

98.7%

UP 4.6% vs Apr 2020



#### Sales / Orig. List Price



#### UP 4.0% vs Apr 2020











0



a

60.6%

UP 465.7% vs Apr 2020





a

1.43

**DOWN** 76.6% vs Apr 2020







UP 47.0% vs Apr 2020



















## Any Historical Data Point Can Be Viewed



Simply hover your mouse for a data pop-up!



# **Print Or Save to 3-Page Summary PDF**



https://test-resourceanalytiv.com/(print-print/news4Print)

https://test.resourceanalytix.com//print-print/news4Print/



76%











Easily switch between graphed analysis results.
(Median \$ / SqFt Shown)







Easily switch between graphed analysis results.

(Median \$ / SqFt Shown)







Easily switch between graphed analysis results.

(Inventory Shown)





Easily switch between graphed analysis