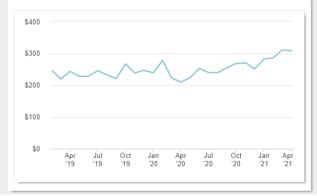

#### Sales / List Price

0

98.7%

UP 4.6% vs Apr 2020

#### Sales / Orig. List Price