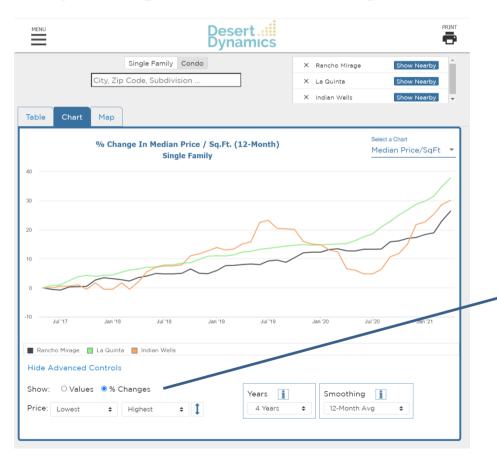

Easily switch between graphed analysis results.
(Months' Supply Shown)

Switch to a comparison of percentage trends with a simple click! (Median \$ / SqFt Shown)