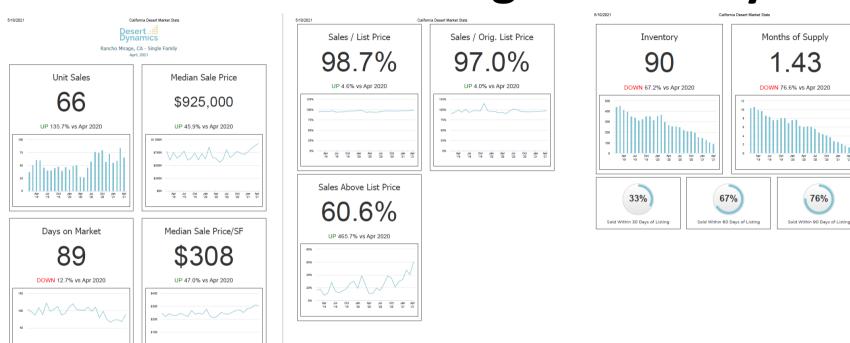

## **Get These 12 Results INSTANTLY!**

0

0

89

#### **DOWN** 12.7% vs Apr 2020

#### Sales / List Price

0

98.7%

UP 4.6% vs Apr 2020

#### Sales / Orig. List Price

#### UP 4.0% vs Apr 2020

0

a

60.6%

UP 465.7% vs Apr 2020

a

1.43

**DOWN** 76.6% vs Apr 2020

UP 47.0% vs Apr 2020