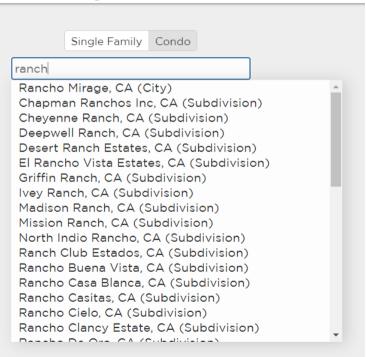

#### Ease and speed.

- Simply choose the residential property type, enter the familiar community name, and select from a list of options.
- Navigate easily across your filtered multiple choices.

# Starting Your Search Is THIS Easy!