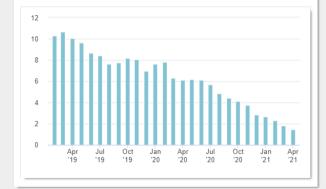

## **Get These 12 Results INSTANTLY!**

0

0

89

#### **DOWN** 12.7% vs Apr 2020