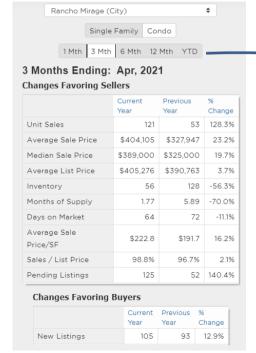

t Shown)







Easily switch between graphed analysis results.

(Inventory Shown)





Easily switch between graphed analysis results.
(Market Time Shown)





Easily switch between graphed analysis results.
(Months' Supply Shown)





Switch to a comparison of percentage trends with a simple click! (Median \$ / SqFt Shown)



## Indian Wells Months of Supply by Price Range



#### Indian Wells, CA - Single Family



Choose the right Price
Range Stratification
for your target listing
or offer price.



## **3-City Heat Index Comparison Report**



\$100-\$150K





Indian Wells, CA - Single Family

April, 2021



99



## **Intelligent Data-To-Text Analysis**

#### Desert .:: Dynamics

#### Rancho Mirage, CA - Condominium



#### Desert.... Dynamics

#### Rancho Mirage, CA - Condominium



Change historical time frame references for short-term and longer-term context and understanding.



## **How Do I Get Started?**

- The app is live now...so you may get started now!
  - There is now a wealth of market understanding at your fingertips for use with sellers and buyers.
- Share content with your seller and buyer clients via PDF and email for now.
  - Social media and email links will soon be <u>live</u> in the Desert Dynamics app.
  - Look for updates from CDAR on when these functions go live.
- Pay attention to training opportunities coming soon to learn:
  - Best practice talking points around these robust analysis results for both sellers and buyers.
  - Tips and tricks in searching, filtering and revising parameters, and targeting data points to specific seller and buye