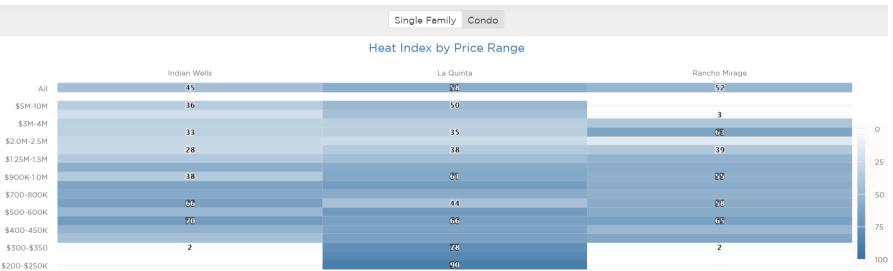

## **3-City Heat Index Comparison Report**

\$100-\$150K

Indian Wells, CA - Single Family

April, 2021

99