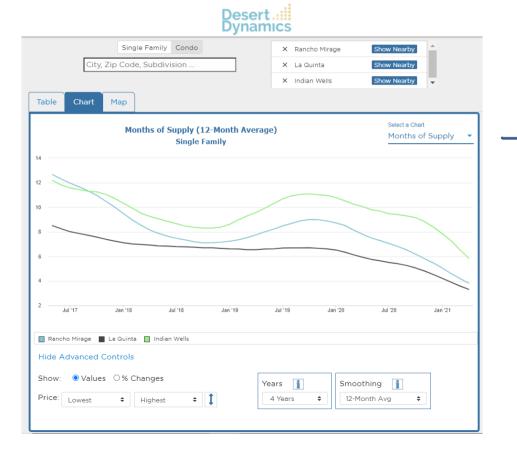

## Any Historical Data Point Can Be Viewed

Simply hover your mouse for a data pop-up!

Easily switch between graphed analysis results.
(Months' Supply Shown)

Switch to a comparison of percentage trends with a simple click! (Median \$ / SqFt Shown)