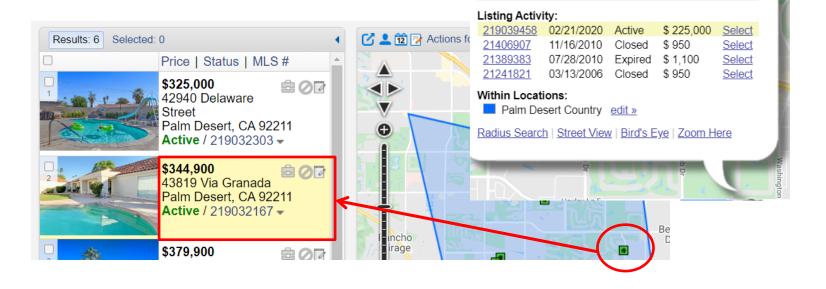

77725 Michigan Drive 2b Palm Desert, CA 92211

APN: 009612957 More Info | Move Listing

- 1) Click a property icon on the map to view the listing history.
- When you click on a property within the map it will be highlighted in the results list.