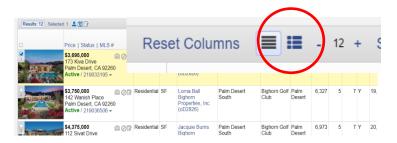

### 1) Click "List "to view your results.

| ork on behalf of | Shar | e E-   | Mail   | Sav  | e    | Print      | СМА   |        |
|------------------|------|--------|--------|------|------|------------|-------|--------|
| EDIT SEARCH      | LIST | DETAIL | РНОТ   | OS   | MAP  | СОМРА      | RE ME | SSAGES |
| Reset Columns    |      | - 12 + | Sort 🗸 | View | [1 - | Residentia | *]    | ¥      |

2) Within the list view toggle between one line view and normal thumbnail view.

3) Select "Detail" view to see your search results in report form.

| Work on behalf of | Sha  |        | Mail  | Save   | Print | СМА      |
|-------------------|------|--------|-------|--------|-------|----------|
| EDIT SEARCH       | LIST | DETAIL | рното | DS MAF | СОМРА | RE MESS/ |