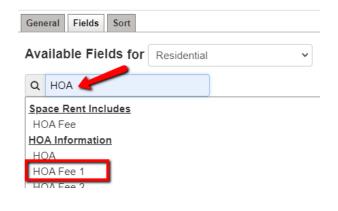

## ADD A COLUMN TO LIST VIEW

1) Click on list view from your search results.

2) Click on the "View" button to add a column field.

3) Click the "Fields" tab.

4) Type "HOA" in the search box and HOA fields will come up in the list. Click on "HOA Fee 1" or type in a column field columns within your search results and click on it from within the list.

## Selected Fields Clear List

Listing, Location and Property Info DIM (Days On Market)

HOA Information HOA Fee 1 (HOA Fee 1)

7) Click on the red X to remove a field from the column view.