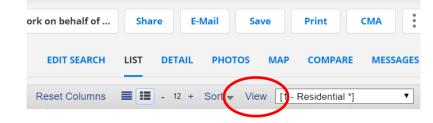

## ADD A COLUMN TO LIST VIEW

1) Click on list view from your search results.

2) Click on the "View" button to add a column field.

3) Click the "Fields" tab.

4) Type "HOA" in the search box and HOA fields will come up in the list. Click on "HOA Fee 1" or type in a column field columns within your search results and click on it from within the list.