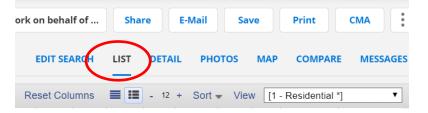

## ADD A COLUMN TO LIST VIEW

1) Click on list view from your search results.

2) Click on the "View" button to add a column field.

3) Click the "Fields" tab.

4) Type "HOA" in the search box and HOA fields will come up in the list. Click on "HOA Fee 1" or type in a column field columns within your search results and click on it from within the list.

← ||→
5) Adjust the column width by clicking between the columns and adjust when you see a two-way arrow.