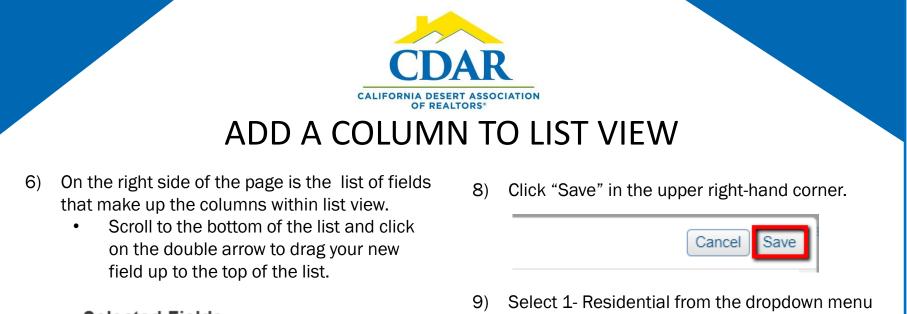

## Selected Fields Clear List

 Subdivision (Subdivision)

 Listing, Location and Property Info

 City. (City)

 Select 1- Residential from the dropdown menu to see the added field in your column view. In this example it is the HOA fees.