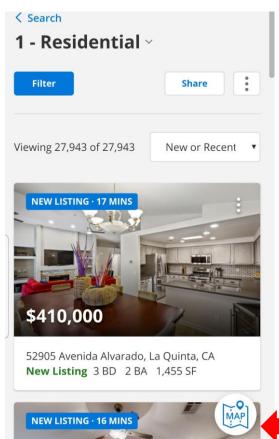

## Flexmls Pro Android

- 1) Open up Flexmls Pro App. This is your home screen.
- 2) Click "New Search."

3) Click on the map icon.