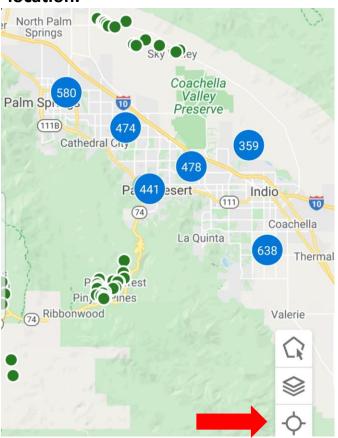

## Flexmls Pro Android

4) Click the sight icon to pinpoint your location.

5) This pinpoint shows your location.