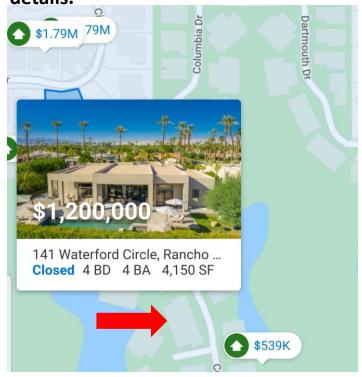

## Flexmls Pro Android

6) Zoom into the map by placing your fingers together on the screen and pulling them apart until you can see the lots.

7) Press your finger on a lot and the last listing information on the property will come up in a pop-out if there is a history. Click on the picture for more details.