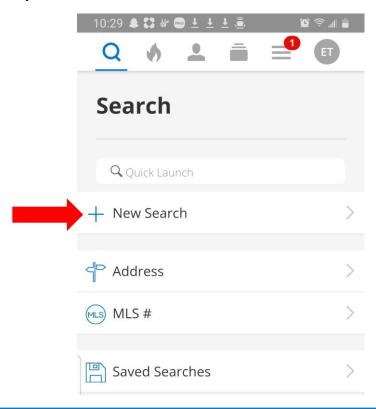

## Flexmls Pro Android

- 1) Open up Flexmls Pro App. This is your home screen.
- 2) Click "New Search."

3) Click on the map icon.