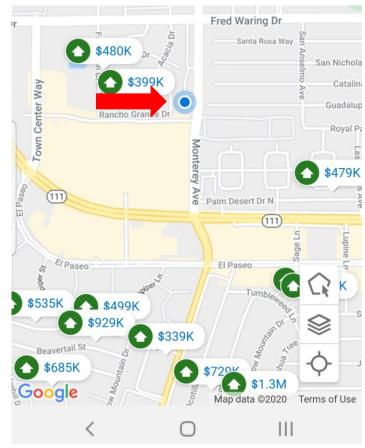

## Flexmls Pro Android

6) Zoom into the map by placing your fingers together on the screen and pulling them apart until you can see the lots.

7) Press your finger on a lot and the last listing information on the property will come up in a pop-out if there is a history. Click on the picture for more details.