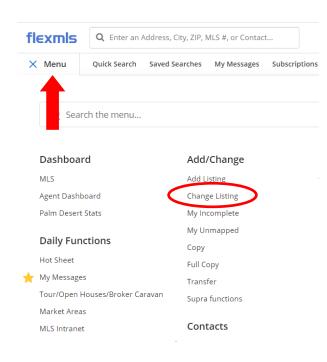

#### 1. Go to Menu > Change listing.

2. Click an active listing from within this screen.