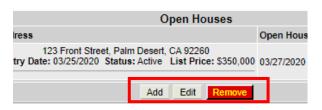

- 6. Click "Add" and you're done.
- 7. Click "Edit" to edit a scheduled Open House.

8. Click "Remove" to turn off a scheduled Open House.